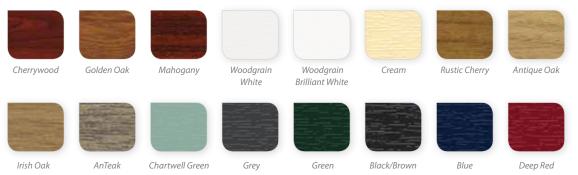

# Colour & glazing options

#### Choose the perfect match to complement your home.

Add warmth and style to your home with a selection from our range of coloured door finishes. White PVC-U is still the most popular exterior and interior choice, but more and more people are personalising their homes to suit a particular style or colour scheme. With a range of 4 real woodgrains and 9 coloured woodgrains to choose from there will certainly be a beautiful finish to complement your home.

#### Colours

The colours shown are designed as a guide to the Woodgrain and Artisan Woodgrain Collection. Before making your final decision, please ensure you have seen a foil swatch.

Global Season

Global Stipple

11