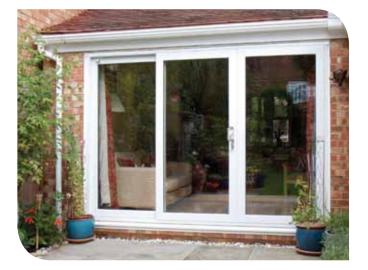

## Patio doors & French doors

#### Custom built for a perfect fit.

Patio doors are designed to enhance any living room, balcony or conservatory. Whether your property is traditional or contemporary in style, town or country in character, patio doors can be fitted to suit and deliver space saving home improvement benefits. Made to measure for your home, they are available in different door panel configurations and feature easy slide panels.

Our PVC-U patio doors are double glazed to ensure your home is both warm and quiet, and fitted with a multi-point locking system to ensure the security of your home. Available in a range of colours and glazing options, patio doors will not only complement your property, but ensure you enjoy panoramic views of your garden all year round from the comfort of your home.

Ensure you enjoy your garden all year round from the comfort of your home.

Made to measure to enhance your home with easy access to garden spaces.